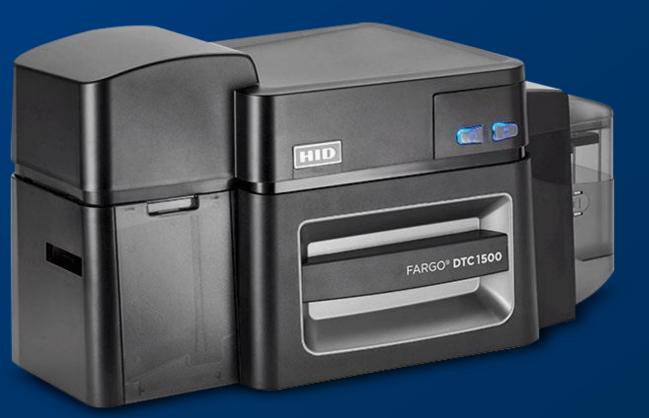

# **DTC1500**

## COST-EFFECTIVE, VERSATILE, SECURE CARD PRINTING

ID<sup>®</sup> FARGO<sup>®</sup> DTC1500, a exible and modular direct-to-card printer that cuts costs and strengthens security.

Customizable watermark feature comes standard on every unit

### **Highly Versatile**

Powerful printing in a modular, scalable design — built-in dual-side printing can be activated with the simple use of an RFID tag, making after-purchase upgrades virtually eortless.